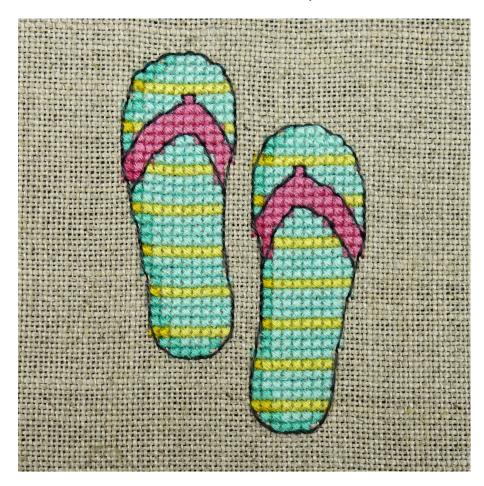

- FREE cross stitch pattern -

### Pattern information

Stitch count: 24 wide x 38 high

Design size (w x h): 4.3 x 8.7 cm on 14 count Aida / 28 count evenweave/linen

3.8 x 7.6 cm on 16 count Aida / 32 count evenweave/linen

3.4 x 6.7 cm on 18 count Aida

Thread used: DMC, 7 colours

Cover sample is stitched in 2 strands of thread (1 strand for backstitch) on 32 count raw Belfast linen