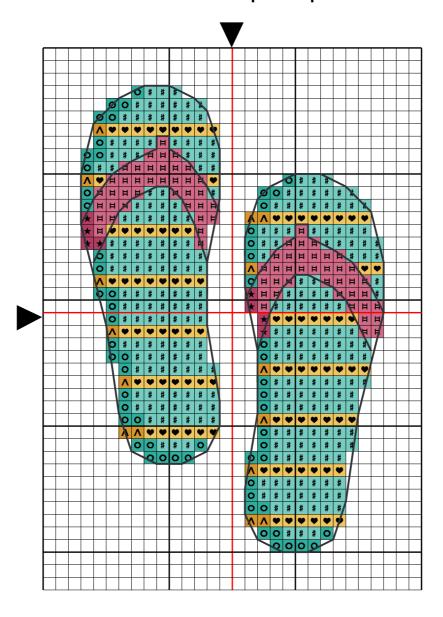

### Pattern information

Stitch count: 24 wide x 38 high

Design size (w x h): 4.3 x 8.7 cm on 14 count Aida / 28 count evenweave/linen

3.8 x 7.6 cm on 16 count Aida / 32 count evenweave/linen

3.4 x 6.7 cm on 18 count Aida

Thread used: DMC, 7 colours

Cover sample is stitched in 2 strands of thread (1 strand for backstitch) on 32 count raw Belfast linen

Facebook: facebook.com/catkinandlillie

If you have any questions please get in touch with me and I'll get back to you as soon as I can Email: kat@catkinandlillie.com

Copyright Catkin and Lillie 2021

|                  |  | Num      | ber         | Name:                 | Strands | Length     | Stitches |
|------------------|--|----------|-------------|-----------------------|---------|------------|----------|
| 0                |  | DMC      | 959         | Sea Green medium      | 2       | 0.1 skeins | 60       |
| #                |  | DMC      | 964         | Sea Green light       | 2       | 0.2 skeins | 272      |
| ٨                |  | DMC      | 3820        | Straw dark            | 2       | 0.1 skeins | 15       |
| •                |  | DMC      | 3822        | Straw light           | 2       | 0.1 skeins | 91       |
| *                |  | DMC      | 3687        | Mauve                 | 2       | 0.1 skeins | 8        |
| Ħ                |  | DMC 3688 |             | Mauve medium          | 2       | 0.1 skeins | 76       |
|                  |  | DMC      | 3799        | Pewter Grey very dark | 2       | 0.1 skeins | b/s only |
| No.              |  |          | B/S - Color |                       |         |            | Skeins   |
| DMC 3799 (2 str) |  |          |             |                       |         |            | 0.02     |